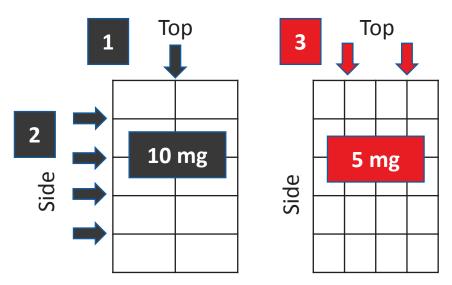

## Instructions to cut brownies into 10 or 5 mg servings:

- **Step 1:** Make one cut vertically from top to bottom in the middle of the tray.
- **Step 2:** Make 4 cuts horizontally to create 5 equal rows.
- **Step 3:** (Optional): For 5 mg, make 2 cuts vertically on each side of the middle cut.

Place any leftover brownies in the provided resealable, child-resistant bag.

For additional accuracy, place cut brownie on the sized examples below.

**Tips for optimal experience:** Our brownies are so good it's easy to eat them just for the taste, but don't forget they contain THC. Start low, go slow. Marijuana edibles take longer to feel the effect. Please use cannabis responsibly.