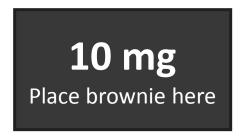

Place any leftover brownies in the provided resealable, child-resistant bag.

For additional accuracy, place cut brownie on the sized examples below.

**Tips for optimal experience:** Our brownies are so good it's easy to eat them just for the taste, but don't forget they contain THC. Start low, go slow. Marijuana edibles take longer to feel the effect. Please use cannabis responsibly.